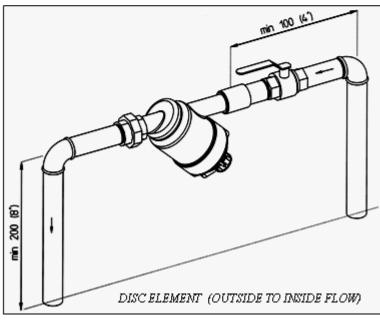

#### INSTALLATION

- 1. Amiad recommends using plastic connectors when installing the filter onto metal pipes.
- Use only Teflon or silicon sealing material on the inlet/outlet connections. Do not use any sealing material on the plastic ball valve connection to the filter drain port. (SCREEN FILTER ONLY) This is a compression type fitting and does not require any sealing material.
- 3. Install a shut-off valve before the filter to facilitate cleaning.
- 4. Install the filter with the housing oriented downward. Make sure to install according to the direction of water flow as shown. This filter is available with either a Screen cylinder or Disc element. Be sure the direction of flow is inside/out for the Screen cylinder and outside/in for the Disc element. See drawing.

**WARNING:** Improper flow direction or backflow through a screen may damage the filter element.