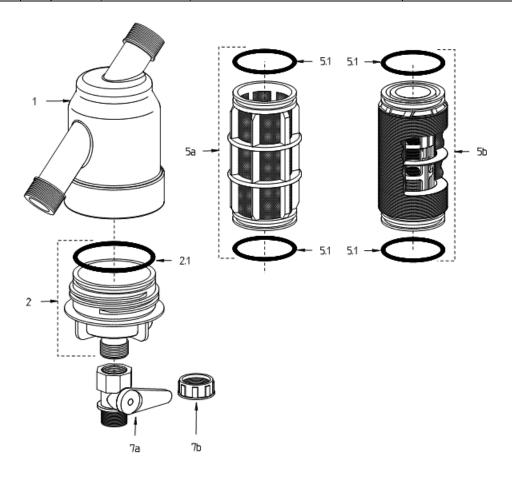

## PARTS SCHEDULE: 1"-SUPER FILTER

| NO. | DESCRIPTION                                  | CAT. NO.        |
|-----|----------------------------------------------|-----------------|
| 1   | Housing (1"S)                                | 700190-001174   |
| 2   | Lid assembly (1"S)                           | 700190-001176   |
| 2.1 | O-Ring P2-232                                | 770102-000121   |
| 5a  | MOLDED Polyester 170SQ.CM SCR. 130MIC F/1"PL | 700101-000328   |
|     | As above, 22 micron                          | 700101-000325   |
| 5a  | WEAVEWIRE ST316 170SQ.CM SCR. 130MIC F/1"PL  | 700101-000338   |
|     | As above, 50 / 80 micron                     | 700101-000335/6 |
| 5b  | DISC ELEMENT 200SQ.CM 130MIC RED F/1"PL      | 700101-000323   |
| 5.1 | O-Ring P2-227                                | 770102-000117   |
| 7a  | Ball valve 3/4" (Screen)                     | 300005-000001   |
| 7b  | Cap 3/4" (Disc element)                      | 700190-001192   |