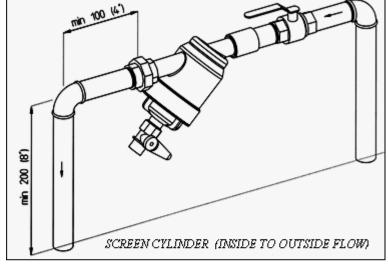

#### INSTALLATION

- 1. Amiad recommends using plastic connectors when installing the filter onto metal pipes.
- Use only Teflon or silicon sealing material on the inlet/outlet connections. Do not use any sealing material on the plastic ball valve connection to the filter drain port. (SCREEN FILTER ONLY) This is a compression type fitting and does not require any sealing material.
- 3. Install a shut-off valve before the filter to facilitate cleaning.
- 4. Install the filter with the housing oriented downward. Make sure to install according to the direction of water flow as shown. This filter is available with either a Screen cylinder or Disc element. Be sure the direction of flow is inside/out for the Screen cylinder and outside/in for the Disc element. See drawing.

**WARNING:** Improper flow direction or backflow through a screen may damage the filter element.